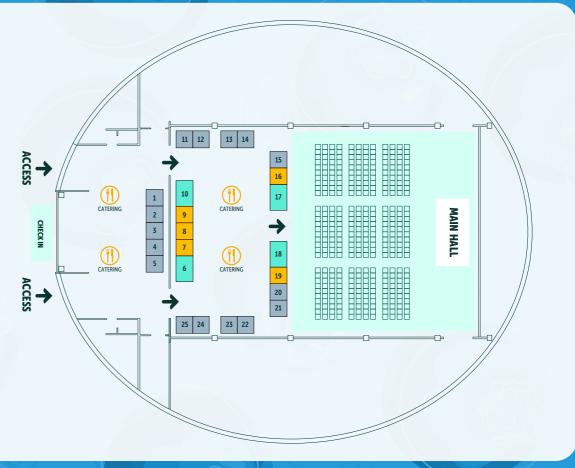

## STAND DISTRIBUTION

- 20-minute talk in the Main Hall.
- 6 tickets.
- Of the 6 tickets, only 4 can be used for the field day.
- Field day access requires attendance at the course in Lima.
- · Material in the welcome bag.
- **Brand presence** in the pre-campaign, during the conference, and post-conference on Redagricola and Biologicals Latam social media.
- 45-second promotional video of the company during the break in the Main Hall.

#### • 4 tickets.

- Of the 4 tickets, only 3 can be used for the field day.
- Field day access requires attendance at the course in Lima.
- **Brand presence** in the pre-campaign, during the conference, and post-conference on Redagrícola and Biologicals Latam social media.

#### • 3 tickets.

- Of the 3 tickets, only 2 can be used for the field day.
- Field day access requires attendance at the course in Lima.
- **Brand presence** in the pre-campaign, during the conference, and post-conference on Redagrícola and Biologicals Latam social media.