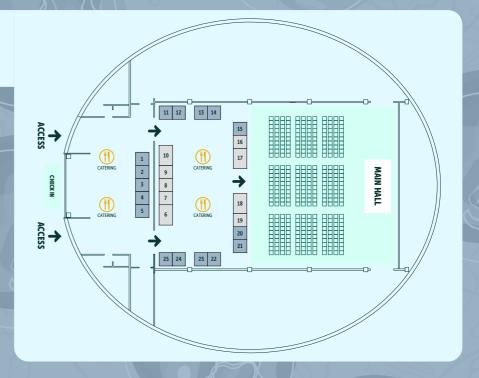

## STAND DISTRIBUTION

- 20-minute talk in the Main Hall.
- 6 tickets.
- Of the 6 tickets, only 4 can be used for the field day.
- Field day access requires attendance at the course in Lima.
- · Material in the welcome bag.
- **Brand presence** in the pre-campaign, during the conference, and post-conference on Redagricola and Biologicals Latam social media.
- 45-second promotional video of the company during the break in the Main Hall.