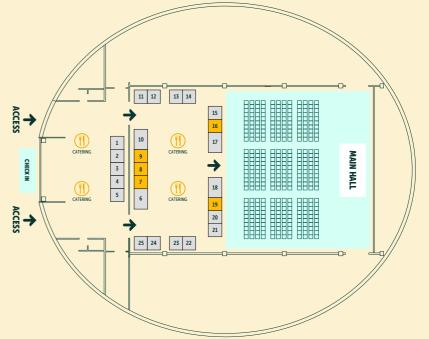

#### • 4 tickets.

- Of the 4 tickets, only 3 can be used for the field day.
- Field day access requires attendance at the course in Lima.
- **Brand presence** in the pre-campaign, during the conference, and post-conference on Redagrícola and Biologicals Latam social media.