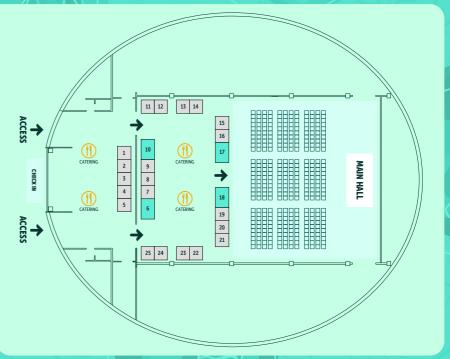

## STAND DISTRIBUTION

- 20-minute talk in the Main Hall.
- 6 tickets.
- Of the 6 tickets, only 4 can be used for the field day.
- Field day access requires attendance at the course in Lima.
- · Material in the welcome bag.
- **Brand presence** in the pre-campaign, during the conference, and post-conference on Redagricola and Biologicals Latam social media.
- 45-second promotional video of the company during the break in the Main Hall.