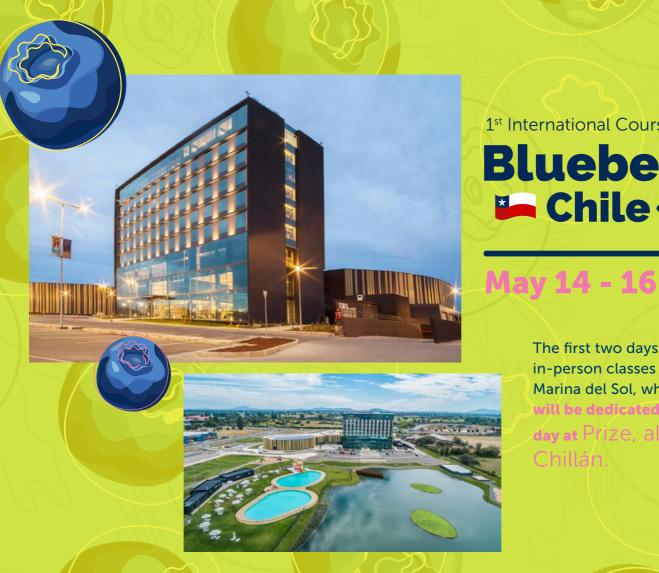

# Blueberries Chile > 2025

**B** 

May 14-16
Hotel
Marina del Sol
CHILLÁN

Organized by

Redagrícola

Sebastián Ochoa

# **Blueberries Chile 2**025

The first two days will feature in-person classes at the Hotel Marina del Sol, while May 16th

will be dedicated to a field

day at Prize, also in